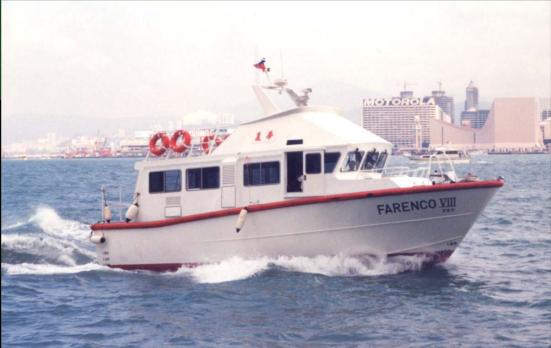

## 14 M Utility Launches 14 M Utility Launches

## **HULL CHARACTERISTRICS**

The hull shape is formed with very fine entry, steep, soft riding forward bottom sections, wide dry flare deck and fairly shallow V at the transom, and is ideally suited for offshore application where smooth ride and seaworthiness become very important purchase considerations

## **Principal Particulars**

| L                     |                              |
|-----------------------|------------------------------|
| Construction Material | Marine Grade Aluminium Alloy |
| Length (Overall)      | 13.80 m                      |
| Beam                  | 4.39 m                       |
| Depth                 | 3.00 m                       |
| Draft                 | 1.20 m                       |
| Speed                 | 22 knots                     |
| Main Engine Power     | 2 x 340 HP                   |
| Propulsion            | Fixed Propeller              |
| No. of Passenger      | 41                           |
| Fuel Capacity         | : 1200 L                     |
| Fresh Water Capacity  | 500 L                        |