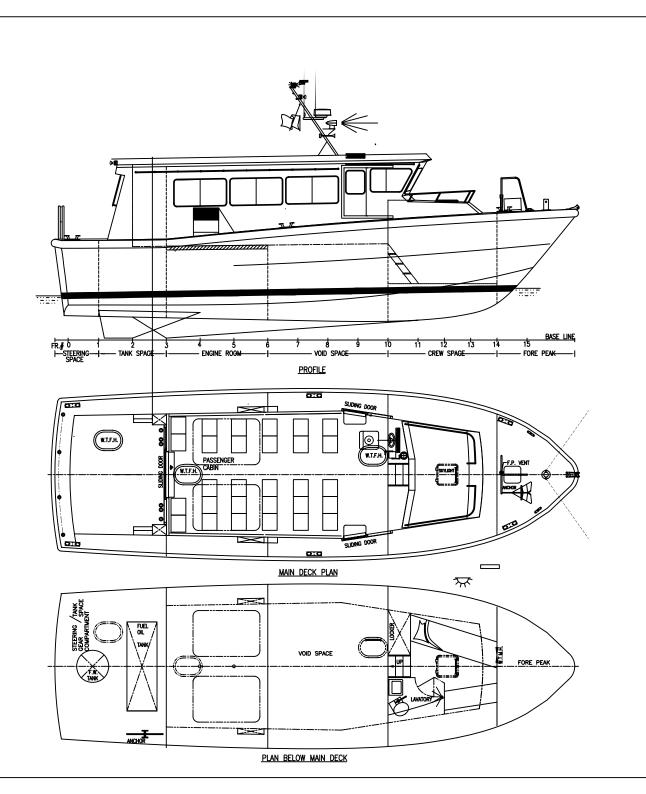

## PRINCIPAL DIMENSIONS

LENGTH O.A. 13.84 M
BEAM O.A. 4.39 M
DEPTH AT MIDSHIP 3.00 M
DRAFT AFT (APPROX.) 1.20 M
PREEBOARD 2.2 M
PREEBOARD AFT. 1.3 M

| REV.<br>NO. REV | DESCRIPTION |                         | REVISION<br>DATE | REVISED<br>BY | ISSUED FOR | ISSUE<br>DATE | APPROVED<br>BY |  |
|-----------------|-------------|-------------------------|------------------|---------------|------------|---------------|----------------|--|
| W.              | ANG TAK E   | NGINI                   | EERING           | & SI          | HIPBUILDIN | G CO.,        | LTD.           |  |
| REF. NO.        |             | 13.8 M PASSENGER LAUNCH |                  |               |            |               | :              |  |
| DESIGNED BY:    |             | TITLE:                  |                  |               |            |               |                |  |
| DRAWN BY:       |             | GENERAL ARRANGEMENT     |                  |               |            | MARK:         |                |  |
| CHECKED BY:     |             | "SEASWIFT"              |                  |               |            |               | ۱ ۱            |  |
| APPROVED BY:    |             | DWG. NO                 | o                | 2-G-0         |            |               |                |  |
| DATE:           |             |                         |                  |               |            |               |                |  |